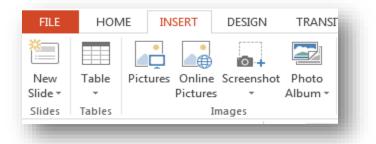

## How to Integrate a Photo Album in PowerPoint

Step 1: Open Microsoft Office PowerPoint

Step 2: On the Ribbon, click on the Insert tab > Photo Album

Step 3: Select New Photo Album, this box below appears

Step 4: Select File/Disk

Step 5: Select the pictures to include in the photo album. You can customize the layout of the pictures under the Album Layout options.

Step 6: Left-click Create!